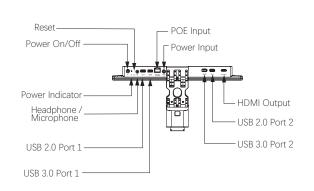

## **Features & Benefits**

- Work seamlessly with a wide range of computing and mobile devices running most major operating systems, from Windows to iOS, and Android
- 15.6-inch full color gamut 4K UHD display ensures excellent image quality
- Come with imaging APP, automatically display live images after power on
- 32GB built-in RAM, support U-disk storage for picture and video
- USB interface for wireless keyboard and mouse, easy to input and operate the system
- Mobile devices access the system by scanning the exclusive QR code
- Connect to PC through WiFi, and 1080P HDMI output to display, TV and projector