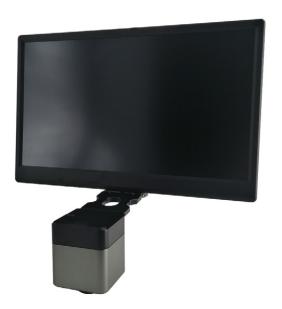

## All-in-one Smart Camera

All-in-one smart camera equipped with 4K ultra-high-definition display. More than you can get from a microscope camera.

## **Features & Benefits**

- Work seamlessly with a wide range of computing and mobile devices running most major operating systems, from Windows to iOS, and Android
- 15.6-inch full color gamut 4K UHD display ensures excellent image quality
- Come with imaging APP, automatically display live images after power on
- 32GB built-in RAM, support U-disk storage for picture and video
- USB interface for wireless keyboard and mouse, easy to input and operate the system
- Mobile devices access the system by scanning the exclusive QR code
- Connect to PC through WiFi, and 1080P HDMI output to display, TV and projector