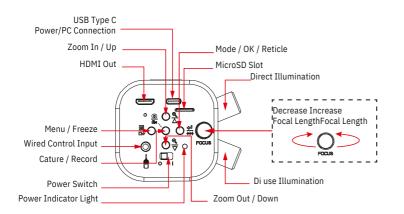

## HDMI Digital Microscope (Type C)

- Designed for convenient tabletop inspection
- Ergonomic design, 360° universal pivot bracket, hovering freely
- Ultra-high dynamic range up to 128dB allows you to see more details
- Dual LED ring lights provide diffuse and high-contrast lighting with independent controls to find the perfect balance
- Can output image directly to monitor through HDMI or connect with PC through USB
- Includes image recording and editing software for Windows
- Lightweight and compact design, without complicated cables and accessories, easy to install and keep the table clean.

| Model                 | CE210T-C                                          |
|-----------------------|---------------------------------------------------|
| Optical Magnification | 0.11X ~ 0.79X                                     |
| Working Distance      | 44mm ~230mm                                       |
| Depth of Field        | 0.8mm ~ 6.5mm                                     |
| Observation Scope     | 7mmx4mm (49.4X) to 45mmx25mm (4.5X)               |
| Camera Resolution     | 2.0 MP (1920 x 1080 pixels)                       |
| Sensor Type           | Sony IMX291 CMOS (color)                          |
| Sensor Size           | 1/2.8" (Diagonal: 6.46mm)                         |
| Pixel Size            | 2.9µm x 2.9µm                                     |
| Dynamic Range         | 128 dB                                            |
| Shutter               | Electronic rolling shutter                        |
| Sensitivity           | 1300mV @ 1/30s (f/5.6)                            |
| Video Resolutions     | 1920x1080 30fps, 1280x720 60fps                   |
| File Formats          | JPG (photo), MOV (video)                          |
| Recording Media       | MicroSD up to 128GB                               |
| I/O                   | I/O Mini-HDMI (video out), USB-C (data and power) |
| Ring Light 1          | 18 LED                                            |
| Ring Light 2          | 13 LED                                            |
| Power Requirements    | DC 5V 900mA over USB                              |