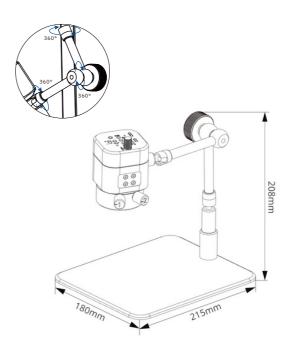

## HDMI Digital Microscope (Type C)

- Designed for convenient tabletop inspection
- Ergonomic design, 360° universal pivot bracket, hovering freely
- Ultra-high dynamic range up to 128dB allows you to see more details
- Dual LED ring lights provide diffuse and high-contrast lighting with independent controls to find the perfect balance
- Can output image directly to monitor through HDMI or connect with PC through USB
- Includes image recording and editing software for Windows
- Lightweight and compact design, without complicated cables and accessories, easy to install and keep the table clean.

| Model                 | CE210T-C                                          |
|-----------------------|---------------------------------------------------|
| Optical Magnification | 0.11X ~ 0.79X                                     |
| Working Distance      | 44mm ~230mm                                       |
| Depth of Field        | 0.8mm ~ 6.5mm                                     |
| Observation Scope     | 7mmx4mm (49.4X) to 45mmx25mm (4.5X)               |
| Camera Resolution     | 2.0 MP (1920 x 1080 pixels)                       |
| Sensor Type           | Sony IMX291 CMOS (color)                          |
| Sensor Size           | 1/2.8" (Diagonal: 6.46mm)                         |
| Pixel Size            | 2.9µm x 2.9µm                                     |
| Dynamic Range         | 128 dB                                            |
| Shutter               | Electronic rolling shutter                        |
| Sensitivity           | 1300mV @ 1/30s (f/5.6)                            |
| Video Resolutions     | 1920x1080 30fps, 1280x720 60fps                   |
| File Formats          | JPG (photo), MOV (video)                          |
| Recording Media       | MicroSD up to 128GB                               |
| I/O                   | I/O Mini-HDMI (video out), USB-C (data and power) |
| Ring Light 1          | 18 LED                                            |
| Ring Light 2          | 13 LED                                            |
| Power Requirements    | DC 5V 900mA over USB                              |