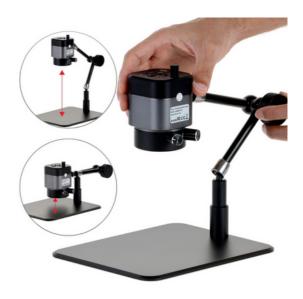

## HDMI Digital Microscope (Type C)

- Designed for convenient tabletop inspection
- Ergonomic design, 360° universal pivot bracket, hovering freely
- Ultra-high dynamic range up to 128dB allows you to see more details
- Dual LED ring lights provide diffuse and high-contrast lighting with independent controls to find the perfect balance
- Can output image directly to monitor through HDMI or connect with PC through USB
- Includes image recording and editing software for Windows
- Lightweight and compact design, without complicated cables and accessories, easy to install and keep the table clean.