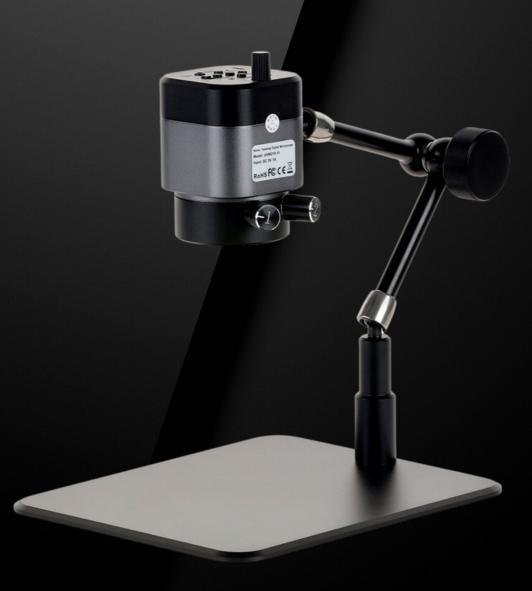

## HDMI Digital Microscope (Type C)

- Designed for convenient tabletop inspection
- Ergonomic design, 360° universal pivot bracket, hovering freely
- Ultra-high dynamic range up to 128dB allows you to see more details
- Dual LED ring lights provide diffuse and high-contrast lighting with independent controls to find the perfect balance
- Can output image directly to monitor through HDMI or connect with PC through USB
- Includes image recording and editing software for Windows
- Lightweight and compact design, without complicated cables and accessories, easy to install and keep the table clean.