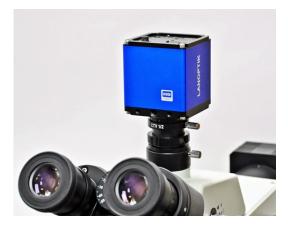

## Industrial Inspection HDMI & 4K Camera

Full HD and 4K UHD cameras specially designed for industrial inspection, 1080P at 60 fps and 4K at 30 fps.

## **Features & Benefits**

- 1080P full HD (or 4K) live image output
- 60 fps live image without smear
- Connects directly to an HD monitor (or 4K display) with HDMI input
- Multiple crosshair for quick gaging
- Embedded measuring software (for measuring camera)
- Multiple measurement tools such as lines, circles and radius available in manual tab (for measuring camera)
- Live/ freeze image function
- Built-in cross line graphics: up to 8 overlay lines adjustable and 6 color options
- Aluminum CNC processing housing