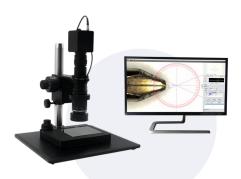

## **Features & Benefits**

- 1080P full HD (or 4K) live image output
- 60 fps live image without smear
- Connects directly to an HD monitor (or 4K display) with HDMI input
- Multiple crosshair for quick gaging
- Embedded measuring software (for measuring camera)
- Multiple measurement tools such as lines, circles and radius available in manual tab (for measuring camera)
- Live/ freeze image function
- Built-in cross line graphics: up to 8 overlay lines adjustable and 6 color options
- Aluminum CNC processing housing

## **Specifications**

| Camera model             | HDMI-200EN                         | HDMI-200            | HDMI-201EN           | HDMI-201            | HDMI-201M         | HDMI-800EN                      | HDMI-800            | HDMI-800M      |
|--------------------------|------------------------------------|---------------------|----------------------|---------------------|-------------------|---------------------------------|---------------------|----------------|
| Camera type              | Observation                        | Capture/<br>Storage | Observation          | Capture/<br>Storage | Measurement       | Observation                     | Capture/<br>Storage | Measurement    |
| Resolution               | 1920x1080                          |                     | 1920x1080            |                     |                   | 3840x2160 (4K)                  |                     |                |
| Sensor size              | 1/3"                               |                     | 1/2"                 |                     |                   | 1/1.7"                          |                     |                |
| Pixel size               | 2.75µm x 2,75µm                    |                     | 3.75µm x 3.75µm      |                     |                   | 1/85µm x 1.85µm                 |                     |                |
| Frame rate               | 60 fps                             |                     | 60 fps               |                     |                   | 30 fps                          |                     |                |
| Color depth              | 12:12:12 RGB                       |                     | 12:12:12 RGB         |                     |                   | 12:12:12 RGB                    |                     |                |
| Exposure                 | Automatic, manual                  |                     |                      |                     |                   |                                 |                     |                |
| White balance            | Automatic, manual RGB adjustable   |                     |                      |                     |                   |                                 |                     |                |
| Operation                | Navigation<br>button               | USB Mouse           | Navigation<br>button |                     |                   | Navigation<br>button            | USB Mouse           |                |
| Fiducial line            | 8 movable lines with color setting |                     |                      |                     |                   |                                 |                     |                |
| Power input              | DC 12V, 2A                         |                     |                      |                     |                   |                                 |                     |                |
| Output interface         | HDMI                               |                     |                      |                     |                   | HDMI, only recognize 4K display |                     |                |
| Capture & storage        | N/A                                | U-disk<br>storage   | N/A                  | U-disk<br>storage   | U-disk<br>storage | N/A                             | U-disk<br>storage   | U-disk storage |
| Built-in<br>Measurement* | N/A                                | N/A                 | N/A                  | N/A                 | Available         | N/A                             | N/A                 | Available      |
| Dimension (mm)           | 65x51x51                           | 67x61x61            | 65x51x51             | 67x61x61            | 67x61x61          | 65x51x51                        | 93x66x47            | 93x66x47       |