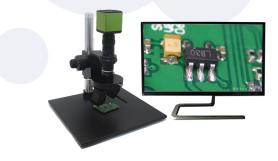

## **Applications**

- IC package inspection
- Color recognition judgment
- Solder joint inspection
- PCB placement leakage detection
- Screw inspection
- LED defeat inspection

- Artifact inspection
- Jewelry Inspection
- Flexible PCB inspection
- Tool wear detection
- Other optical pattern inspection

## **Specifications**

| Camera model             | HDMI-200EN                         | HDMI-200            | HDMI-201EN           | HDMI-201            | HDMI-201M         | HDMI-800EN                      | HDMI-800            | HDMI-800M      |
|--------------------------|------------------------------------|---------------------|----------------------|---------------------|-------------------|---------------------------------|---------------------|----------------|
| Camera type              | Observation                        | Capture/<br>Storage | Observation          | Capture/<br>Storage | Measurement       | Observation                     | Capture/<br>Storage | Measurement    |
| Resolution               | 1920x1080                          |                     | 1920x1080            |                     |                   | 3840x2160 (4K)                  |                     |                |
| Sensor size              | 1/3"                               |                     | 1/2"                 |                     |                   | 1/1.7"                          |                     |                |
| Pixel size               | 2.75µm x 2,75µm                    |                     | 3.75µm x 3.75µm      |                     |                   | 1/85µm x 1.85µm                 |                     |                |
| Frame rate               | 60 fps                             |                     | 60 fps               |                     |                   | 30 fps                          |                     |                |
| Color depth              | 12:12:12 RGB                       |                     | 12:12:12 RGB         |                     |                   | 12:12:12 RGB                    |                     |                |
| Exposure                 | Automatic, manual                  |                     |                      |                     |                   |                                 |                     |                |
| White balance            | Automatic, manual RGB adjustable   |                     |                      |                     |                   |                                 |                     |                |
| Operation                | Navigation<br>button               | USB Mouse           | Navigation<br>button |                     |                   | Navigation<br>button            | USB Mouse           |                |
| Fiducial line            | 8 movable lines with color setting |                     |                      |                     |                   |                                 |                     |                |
| Power input              | DC 12V, 2A                         |                     |                      |                     |                   |                                 |                     |                |
| Output interface         | HDMI                               |                     |                      |                     |                   | HDMI, only recognize 4K display |                     |                |
| Capture & storage        | N/A                                | U-disk<br>storage   | N/A                  | U-disk<br>storage   | U-disk<br>storage | N/A                             | U-disk<br>storage   | U-disk storage |
| Built-in<br>Measurement* | N/A                                | N/A                 | N/A                  | N/A                 | Available         | N/A                             | N/A                 | Available      |
| Dimension (mm)           | 65x51x51                           | 67x61x61            | 65x51x51             | 67x61x61            | 67x61x61          | 65x51x51                        | 93x66x47            | 93x66x47       |